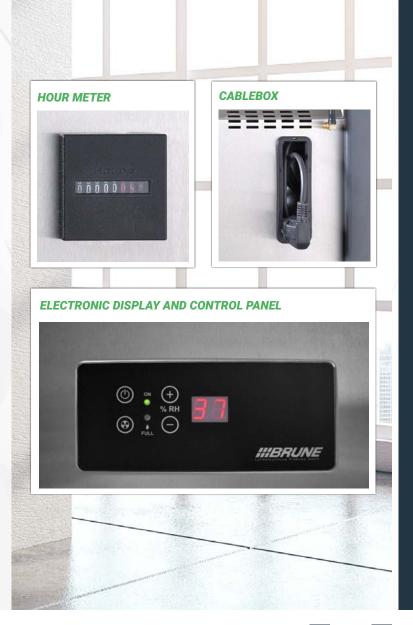

The clear operation and ready-to-plug-in delivery also allow easy handling, which distinguishes the powerful and robust Dehumid **HP 50** dehumidifier. With its electronic ontrol and a hot gas defrost, it can also be used at lower temperatures. If required, e direct drain can be used; **a plug-in condensate pump is optionally available and can be easily exchanged for the water tanks**.