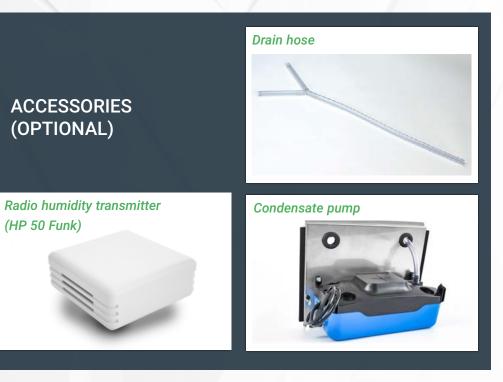

» LARGE WATER TANK WITH 20 LITRE CAPACITY

» 2-STAGE BLOWER

» DIRECT DRAIN POSSIBLE

» CABLE BOX FOR SAFE STORAGE

» CONDENSATE PUMP AVAILABLE AS AN ACCESSORY

» CAN ALSO BE USED ON BUILDING SITES OR IN UNHEATED ROOMS DUE TO HOT GAS DEFROSTING

The clear operation and ready-to-plug-in delivery also allow easy handling, which distinguishes the powerful and robust Dehumid **HP 50** dehumidifier. With its electronic ontrol and a hot gas defrost, it can also be used at lower temperatures. If required, e direct drain can be used; **a plug-in condensate pump is optionally available and can be easily exchanged for the water tanks**.