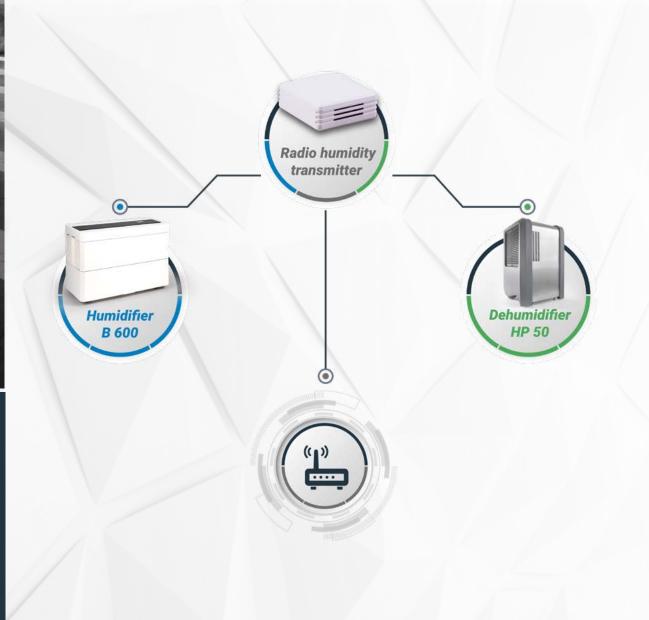

#### Humidification and dehumidification by combining the HP 50 Funk dehumidifier with the **B 600 Professional**\* humidifier!

In combination with our **B 600 Professional**\* humidifier, you can easily create a centrally controlled humidification and dehumidification system.

A common **radio humidity transmitter** supplies both units with identical humidity readings. By setting the target humidity values on the humidifier and dehumidifier, you can specify the desired humidity corridor without overlaps.

Humidity is thus professionally optimised, for example to protect sensitive goods from damage due to humidity fluctuations or to avoid production interruptions.

\*Combined operation with the **B 500 Professional** humidifier is still possible.